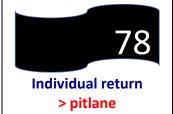

#### RETURN TO THE STANDS, UNFORESEEN SLOWING DOWN OR PROBLEMS:

- left hand MUST be raised
- take the exterior riding line on corner 10