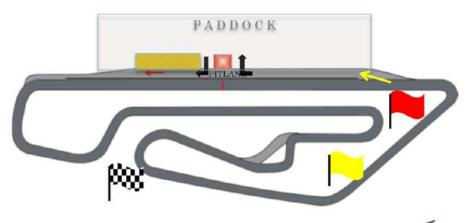

#### **ON TRACK:**

- be cautious when riding out of the pitlane, respect the white line, look over left shoulder and stay on the outside riding line of corner 1
- warm up the tires => 3 laps calm and progressive (be aware of cold tires in corner 4!)

#### **PASSINGS:**

- ABSOLUTE RESPECT for the other riders en the different speeds
- priority to the rider in front
- passings => on the straight, pass on the side of the upcoming corner
- strictly forbidden to pass on corner 9
- caution on the straight away in front of the stands and on the approach to corner 5
- always respect the yellow flag

#### RETURN TO THE STANDS, UNFORESEEN SLOWING DOWN OR PROBLEMS:

- left hand MUST be raised
- take the exterior riding line on corner 10