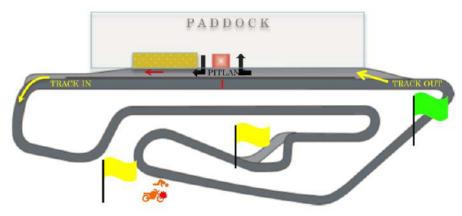

#### **ON TRACK:**

- be cautious when riding out of the pitlane, respect the white line, look over left shoulder and stay on the outside riding line of corner 1
- warm up the tires => 3 laps calm and progressive (be aware of cold tires in corner 4!)

#### **PASSINGS:**

- ABSOLUTE RESPECT for the other riders en the different speeds
- priority to the rider in front
- passings => on the straight, pass on the side of the upcoming corner
- strictly forbidden to pass on corner 9
- caution on the straight away in front of the stands and on the approach to corner 5
- always respect the yellow flag

#### RETURN TO THE STANDS, UNFORESEEN SLOWING DOWN OR PROBLEMS:

- left hand MUST be raised
- take the exterior riding line on corner 10