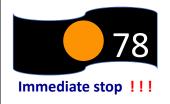

#### **CRASH OR MOTORCYCLE TROUBLE:**

- get yourself to safety (out of riding lines, behind barriers)
- the other riders continue riding and raise their left hand to warn others
- WAIT for help from the track stewards
- medical check-up mandatory => first aid area