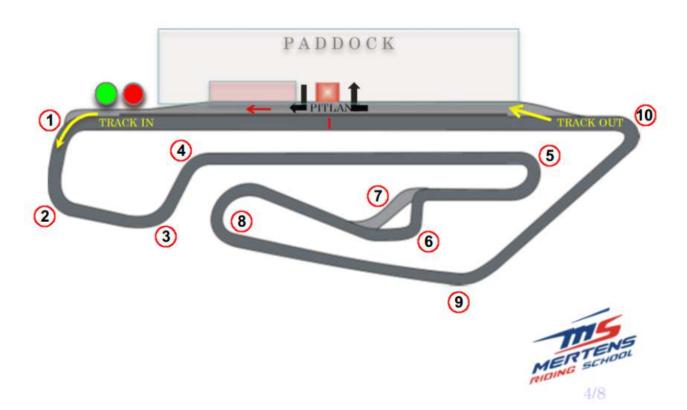

#### **ON TRACK:**

- be cautious when riding out of the pitlane, respect the white line, look over left shoulder and stay on the outside riding line of corner 1
- warm up the tires => 3 laps calm and progressive (be aware of cold tires in corner 4!)

#### **RIDING LINES:**

- use full size of the track without sudden line changes
- on the straight => keep to the opposite side of the upcoming corner

#### **PASSINGS:**

- ABSOLUTE RESPECT for the other riders en the different speeds
- priority to the rider in front
- passings => on the straight, pass on the side of the upcoming corner
- strictly forbidden to pass on corner 9
- caution on the straight away in front of the stands and on the approach to corner 5
- always respect the yellow flag

#### RETURN TO THE STANDS, UNFORESEEN SLOWING DOWN OR PROBLEMS:

- left hand MUST be raised
- take the exterior riding line on corner 10

### FORBIDDEN

- Slow down or stand still on track
- Passing on corner 9
- Take chort cuts
- U-turns
- Wheeling
- Burn-out
- Consuming alcohol